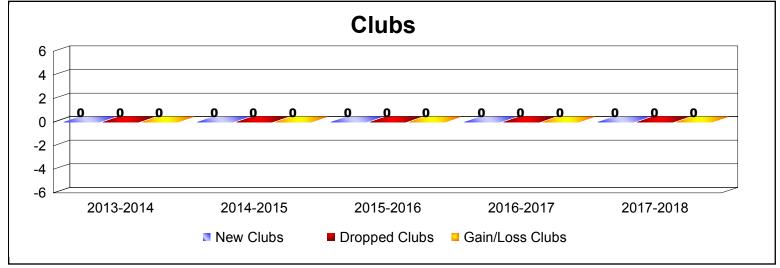

District 113 As of June 2018 Cumulative

| Year      | New<br>Clubs | Dropped<br>Clubs | Gain/<br>Loss<br>Clubs | New<br>Members | Charter<br>Members | Reinstate<br>Members | Transfer<br>Members | Total<br>Member<br>Added | Total<br>Members<br>Dropped | Gain/<br>Loss<br>Members |
|-----------|--------------|------------------|------------------------|----------------|--------------------|----------------------|---------------------|--------------------------|-----------------------------|--------------------------|
| 2013-2014 | 0            | 0                | 0                      | 42             | 0                  | 0                    | 2                   | 44                       | -42                         | 2                        |
| 2014-2015 | 0            | 0                | 0                      | 36             | 1                  | 1                    | 3                   | 41                       | -37                         | 4                        |
| 2015-2016 | 0            | 0                | 0                      | 35             | 1                  | 0                    | 0                   | 36                       | -50                         | -14                      |
| 2016-2017 | 0            | 0                | 0                      | 46             | 0                  | 1                    | 1                   | 48                       | -45                         | 3                        |
| 2017-2018 | 0            | 0                | 0                      | 25             | 0                  | 0                    | 1                   | 26                       | -59                         | -33                      |
| Average   | 0            | 0                | 0                      | 37             | 0                  | 0                    | 1                   | 39                       | -47                         | -8                       |