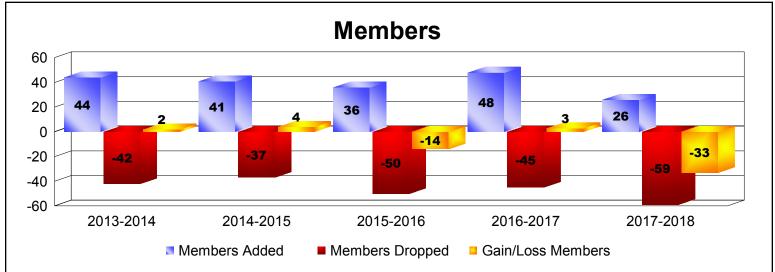

District 113 As of June 2018 Cumulative

| Year      | New<br>Clubs | Dropped<br>Clubs | Gain/<br>Loss<br>Clubs | New<br>Members | Charter<br>Members | Reinstate<br>Members | Transfer<br>Members | Total<br>Member<br>Added | Total<br>Members<br>Dropped | Gain/<br>Loss<br>Members |
|-----------|--------------|------------------|------------------------|----------------|--------------------|----------------------|---------------------|--------------------------|-----------------------------|--------------------------|
| 2013-2014 | 0            | 0                | 0                      | 42             | 0                  | 0                    | 2                   | 44                       | -42                         | 2                        |
| 2014-2015 | 0            | 0                | 0                      | 36             | 1                  | 1                    | 3                   | 41                       | -37                         | 4                        |
| 2015-2016 | 0            | 0                | 0                      | 35             | 1                  | 0                    | 0                   | 36                       | -50                         | -14                      |
| 2016-2017 | 0            | 0                | 0                      | 46             | 0                  | 1                    | 1                   | 48                       | -45                         | 3                        |
| 2017-2018 | 0            | 0                | 0                      | 25             | 0                  | 0                    | 1                   | 26                       | -59                         | -33                      |
| Average   | 0            | 0                | 0                      | 37             | 0                  | 0                    | 1                   | 39                       | -47                         | -8                       |